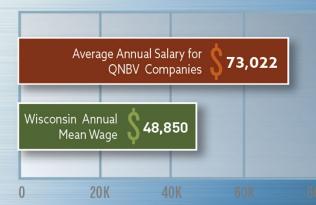

### **2019 PORTFOLIO IMPACT**

ACTIVE LOANS REVENUE GENERATED

 101
 \$175m

 TOTAL COMPANIES
 TOTAL TDL COMPANY EMPLOYEES

1,577

**AVERAGE ANNUAL SALARY** 

<sup>\$</sup>62,246

- **5** Businesses Assisted
- oproximately 3,481 jobs
- verage salary of \$73,022 for QNBV and \$62,246 for TDL
- tal payroll of \$157 million
- tal new capital generation of \$1 billion