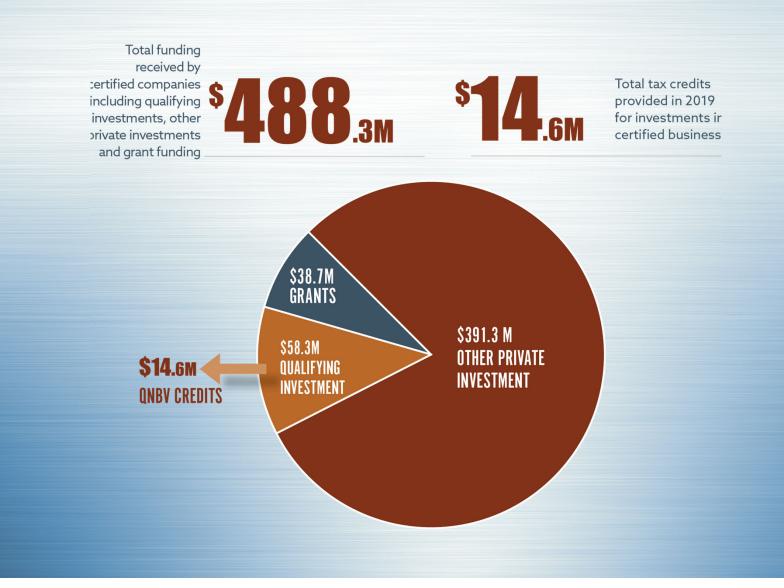

### TOTAL CREDITS ISSUED

# \$**488**.3M

Includes qualifying investments, other private investments, debt and grant funding

Total tax credits provided in 2019 for investments in certified businesses