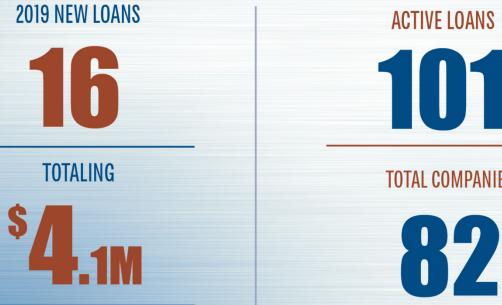

### ECHNOLOGY DEVELOPMENT LOAN

Support young companies in product/process development, product/service commercial launch, and growth/expansion.

Who is it for? Wisconsin startups in the technology space

- Qualification similar to QNBV program
- Funding generally ranges from \$100,000 to \$750,000
- WEDC can provide ~ 20-25% of project cost
- Average loan is \$275,000
- Funding tied to funding round and released based on match
- 104 active loans

### **2019 PORTFOLIO IMPACT**

ACTIVE LOANS REVENUE GENERATED

 101
 \$175m

 TOTAL COMPANIES
 TOTAL TDL COMPANY EMPLOYEES

1,577

**AVERAGE ANNUAL SALARY** 

<sup>\$</sup>62,246

- **5** Businesses Assisted
- oproximately 3,481 jobs
- verage salary of \$73,022 for QNBV and \$62,246 for TDL
- tal payroll of \$157 million
- tal new capital generation of \$1 billion