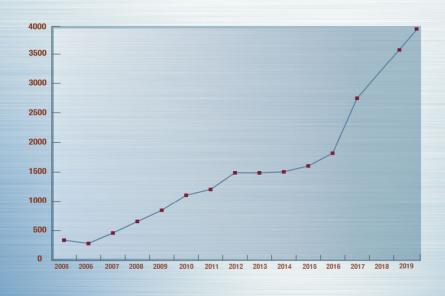

#### **NEW QNBV CERTIFICATIONS**

As more companies become QNBV-certified, the total number of jobs has grown. These companies are responsible for creating high-paying, high-skilled jobs throughout Wisconsin, demonstrating the program's expanding impact on the state's economy.

### TOTAL JOBS AT QNBV-CERTIFIED COMPANIES